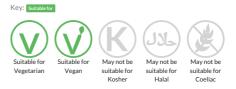

i

DRIED PASTA SHAPES MADE FROM DURUM WHEAT SEMOLINA

Traded Unit GTIN: 15021339578222 Internal GTIN: 5021339578225 Supplier: SPL Foods Ltd Suppliers Product Code: 419007

#### **Reference** Intake



Typical values per 100g : Energy 1507kJ 360kcal

## Nutritional Information

| Typical Values     | Per 100g          |
|--------------------|-------------------|
| Energy             | 1507kJ<br>360kCal |
| Carbohydrates      | 73.6g             |
| of which sugars    | 3.5g              |
| Fat                | 1.5g              |
| of which saturates | 0.3g              |
| Fibre              | 3g                |
| Protein            | 11.5g             |
| Salt               | <0.01g            |

## Allergy Information

Ingredients Durum WHEAT Semolina.



#### **Dietary Information**