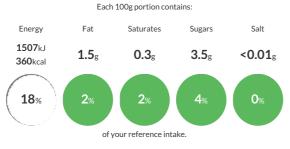

#### **Reference** Intake

Typical values per 100g : Energy 1507kJ 360kcal

## Nutritional Information

| Typical Values     | Per 100g          |
|--------------------|-------------------|
| Energy             | 1507kJ<br>360kCal |
| Carbohydrates      | 73.6g             |
| of which sugars    | 3.5g              |
| Fat                | 1.5g              |
| of which saturates | 0.3g              |
| Fibre              | 3g                |
| Protein            | 11.5g             |
| Salt               | <0.01g            |