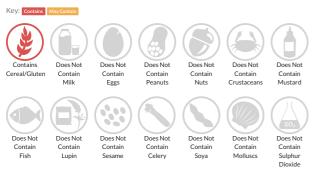

hort Product Name: Pasta Macaroni

DRIED PASTA SHAPES MADE FROM DURUM WHEAT SEMOLINA

Traded Unit GTIN: 15021339578222 Internal GTIN: 5021339578225 Supplier: SPL Foods Ltd Suppliers Product Code: 419007

#### **Reference** Intake



Typical values per 100g : Energy 1507kJ 360kcal

## Nutritional Information

| Typical Values     | Per 100g          |
|--------------------|-------------------|
| Energy             | 1507kJ<br>360kCal |
| Carbohydrates      | 73.6g             |
| of which sugars    | 3.5g              |
| Fat                | 1.5g              |
| of which saturates | 0.3g              |
| Fibre              | 3g                |
| Protein            | 11.5g             |
| Salt               | <0.01g            |

## Allergy Information

Ingredients Durum WHEAT Semolina.



#### **Dietary Information**