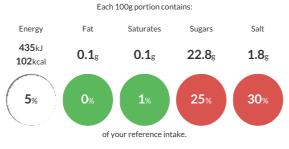

#### **Reference** Intake

Typical values per 100g : Energy 435kJ 102kcal

# Nutritional Information

| Typical Values     | Per 100g         |
|--------------------|------------------|
| Energy             | 435kJ<br>102kCal |
| Carbohydrates      | 23.2g            |
| of which sugars    | 22.8g            |
| Fat                | 0.1g             |
| of which saturates | 0.1g             |
| Fibre              | -g               |
| Protein            | 1.2g             |
| Salt               | 1.8g             |