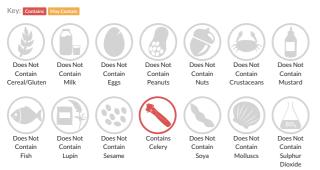

## Allergy Information

### Ingredients

Tomatoes (148 g per 100 g tomato ketchup), spirit vinegar, sugar, salt, spice and herb extracts (contain CELERY), spice.