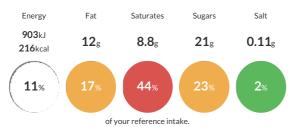

### Reference Intake

#### Each 100g portion contains:

Typical values per 100g: Energy 903kJ 216kcal

#### Nutritional Information

| Typical Values     | Per 100g         |
|--------------------|------------------|
| Energy             | 903kJ<br>216kCal |
| Carbohydrates      | 23g              |
| of which sugars    | 21g              |
| Fat                | 12g              |
| of which saturates | 8.8g             |
| Fibre              | -g               |
| Protein            | 2.5g             |
| Salt               | 0.11g            |