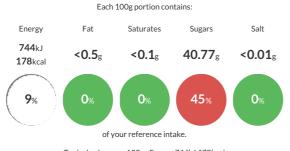

#### **Reference** Intake

Typical values per 100g : Energy 744kJ 178kcal

## Nutritional Information

| Typical Values     | Per 100g         |
|--------------------|------------------|
| Energy             | 744kJ<br>178kCal |
| Carbohydrates      | 43.65g           |
| of which sugars    | 40.77g           |
| Fat                | <0.5g            |
| of which saturates | <0.1g            |
| Fibre              | <0.5g            |
| Protein            | <0.5g            |
| Salt               | <0.01g           |