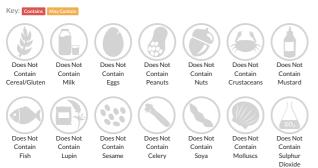

## Allergy Information

#### Allergen Statement

Allergens handled on site: Milk, Mustard, Soybeans, Cereal containing Gluten(Barley) and Sulphites.