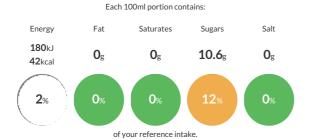

#### Reference Intake

Typical values per 100ml: Energy 180kJ 42kcal

#### **Nutritional Information**

| Typical Values     | Per 100ml       |
|--------------------|-----------------|
| Energy             | 180kJ<br>42kCal |
| Carbohydrates      | 10.6g           |
| of which sugars    | 10.6g           |
| Fat                | Og              |
| of which saturates | Og              |
| Fibre              | -g              |
| Protein            | Og              |
| Salt               | Og              |