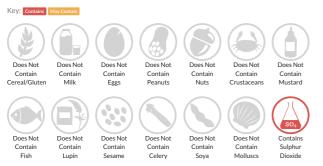

## Allergy Information

### Ingredients

Base cider, Apple juice concentrate, Water, Sugar, Muller cider flavouring, Malic acid, Preservative (Potassium METABISULPHITE)