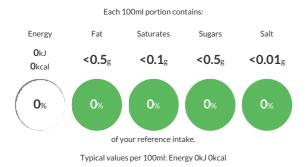

### **Reference** Intake

# Nutritional Information

| Typical Values     | Per 100ml    |
|--------------------|--------------|
| Energy             | 0kJ<br>0kCal |
| Carbohydrates      | <0.5g        |
| of which sugars    | <0.5g        |
| Fat                | <0.5g        |
| of which saturates | <0.1g        |
| Fibre              | -g           |
| Protein            | <0.5g        |
| Salt               | <0.01g       |