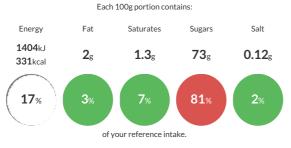

#### **Reference** Intake

Typical values per 100g : Energy 1404kJ 331kcal

# Nutritional Information

| Typical Values     | Per 100g          |
|--------------------|-------------------|
| Energy             | 1404kJ<br>331kCal |
| Carbohydrates      | 77g               |
| of which sugars    | 73g               |
| Fat                | 2g                |
| of which saturates | 1.3g              |
| Fibre              | Og                |
| Protein            | 1.4g              |
| Salt               | 0.12g             |