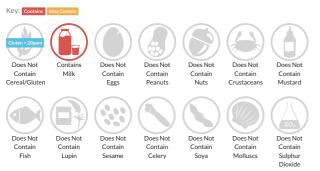

# Allergy Information

## Ingredients

Invert Sugar Syrup, Full Cream Sweetened Condensed MILK, Colour: Plain Caramel; Natural Flavouring.