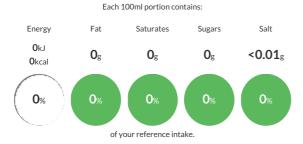

#### Reference Intake

Typical values per 100ml: Energy 0kJ 0kcal

#### **Nutritional Information**

| Typical Values     | Per 100ml    |
|--------------------|--------------|
| Energy             | 0kJ<br>0kCal |
| Carbohydrates      | Og           |
| of which sugars    | Og           |
| Fat                | Og           |
| of which saturates | Og           |
| Fibre              | Og           |
| Protein            | Og           |
| Salt               | <0.01g       |