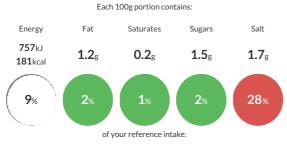

#### Reference Intake

Typical values per 100g: Energy 757kJ 181kcal

#### Nutritional Information

| Typical Values     | Per 100g         |
|--------------------|------------------|
| Energy             | 757kJ<br>181kCal |
| Carbohydrates      | 34.8g            |
| of which sugars    | 1.5g             |
| Fat                | 1.2g             |
| of which saturates | 0.2g             |
| Fibre              | 2.1g             |
| Protein            | 6.4g             |
| Salt               | 1.7g             |