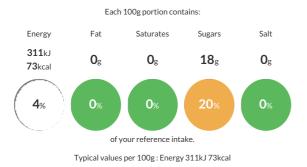

#### **Reference** Intake

## Nutritional Information

| Typical Values     | Per 100g        |
|--------------------|-----------------|
| Energy             | 311kJ<br>73kCal |
| Carbohydrates      | 18.3g           |
| of which sugars    | 18g             |
| Fat                | Og              |
| of which saturates | Og              |
| Fibre              | -g              |
| Protein            | Og              |
| Salt               | Og              |