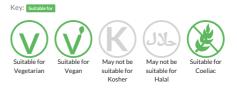

make this SRIRACHA hot sauce perfect to use with roast, cold meat, cutlet fish, egg roll, pizza, hot dogs, hamburgers, or any dish to kick up spicy taste.

Traded Unit GTIN: 5060103917082 Internal GTIN: 5060103917075 Supplier: Centaur Foods Ltd Suppliers Product Code: CH1002

#### **Reference** Intake



# Nutritional Information

| Typical Values     | Per 100g        |
|--------------------|-----------------|
| Energy             | 371kJ<br>88kCal |
| Carbohydrates      | 21g             |
| of which sugars    | 18g             |
| Fat                | Og              |
| of which saturates | Og              |
| Fibre              | -g              |
| Protein            | Og              |
| Salt               | 4.5g            |

## Allergy Information



### **Dietary Information**



#### Gluten Claim

Gluten content is less than 20ppm.

Allergen Statement

No allergens are present in this product.

#### Ingredients

Water 29%. Red Chilli 28%. Sugar 25% Garlic 7%. Salt 5%. Stabiliser 4.4% (Xantham gum E415). Thickener 1% (Modified corn Starch E1422). Acidity regulator 0.55% (Acetic Acid E260). Natural Colour 0.05% (Paprika oleoresin E160c).