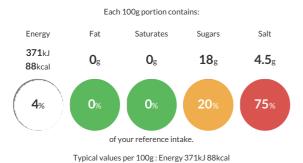

# Nutritional Information

| Typical Values     | Per 100g        |
|--------------------|-----------------|
| Energy             | 371kJ<br>88kCal |
| Carbohydrates      | 21g             |
| of which sugars    | 18g             |
| Fat                | Og              |
| of which saturates | Og              |
| Fibre              | -g              |
| Protein            | Og              |
| Salt               | 4.5g            |