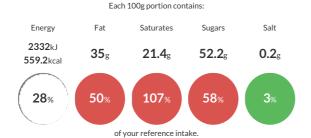

## Reference Intake

Typical values per 100g: Energy 2332kJ 559.2kcal

## **Nutritional Information**

| Typical Values     | Per 100g            |
|--------------------|---------------------|
| Energy             | 2332kJ<br>559.2kCal |
| Carbohydrates      | 53.1g               |
| of which sugars    | 52.2g               |
| Fat                | 35g                 |
| of which saturates | 21.4g               |
| Fibre              | 1.9g                |
| Protein            | 6.9g                |
| Salt               | 0.2g                |