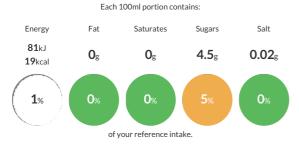

#### Reference Intake

Typical values per 100ml: Energy 81kJ 19kcal

#### **Nutritional Information**

| Typical Values     | Per 100ml      |
|--------------------|----------------|
| Energy             | 81kJ<br>19kCal |
| Carbohydrates      | 4.5g           |
| of which sugars    | 4.5g           |
| Fat                | Og             |
| of which saturates | Og             |
| Fibre              | -g             |
| Protein            | Og             |
| Salt               | 0.02g          |