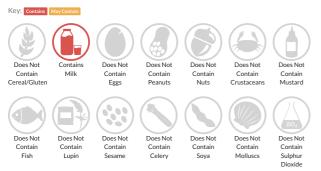

## Allergy Information

#### Ingredients

Vegetable oil (rapeseed, palm), water, <b>BUTTERMILK </b>(7.5%), emulsifiers (sunflower lecithin, mono- and diglycerides of fatty acids), salt, natural flavouring (contains <b>MILK </b>), citric acid, vitamins (A, D), colour (carotenes).