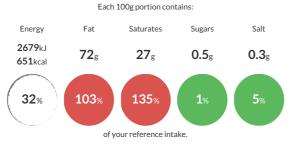

#### **Reference** Intake

Typical values per 100g : Energy 2679kJ 651kcal

## Nutritional Information

| Typical Values     | Per 100g          |
|--------------------|-------------------|
| Energy             | 2679kJ<br>651kCal |
| Carbohydrates      | 0.5g              |
| of which sugars    | 0.5g              |
| Fat                | 72g               |
| of which saturates | 27g               |
| Fibre              | <0.5g             |
| Protein            | <0.5g             |
| Salt               | 0.3g              |