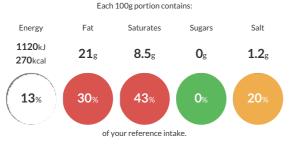

#### **Reference** Intake

Typical values per 100g : Energy 1120kJ 270kcal

## Nutritional Information

| Typical Values     | Per 100g          |
|--------------------|-------------------|
| Energy             | 1120kJ<br>270kCal |
| Carbohydrates      | 3.4g              |
| of which sugars    | Og                |
| Fat                | 21g               |
| of which saturates | 8.5g              |
| Fibre              | 0.1g              |
| Protein            | 16.8g             |
| Salt               | 1.2g              |