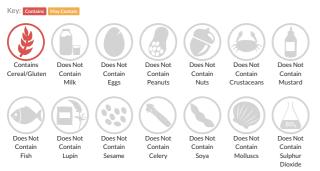

### Allergy Information

#### Ingredients

Beef (90%) (Water, Salt), Potato Starch, Water, Wheat Flour (WHEAT Flour, Calcium Carbonate, Iron, Niacin, Thiamin), Salt, Dextrose, Seasoning (Salt, Wheat Flour (WHEAT Flour, Calcium Carbonate, Iron, Niacin, Thiamin), Maltodextrin, Yeast Extract, Onion Powder, Black Pepper, White Pepper, Pepper Extract, Flavouring).