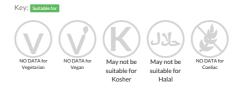

Burgers (Interleaved)

Frozen 90% Beef Burger with seasoning suitable for cooking from frozen.

Traded Unit GTIN: 5060385710180 Internal GTIN: Supplier: Gourmet Island Suppliers Product Code : GIBINT90484R4

#### **Reference** Intake



Typical values per 100g : Energy 1120kJ 270kcal

## Nutritional Information

| Typical Values     | Per 100g          |
|--------------------|-------------------|
| Energy             | 1120kJ<br>270kCal |
| Carbohydrates      | 3.4g              |
| of which sugars    | Og                |
| Fat                | 21g               |
| of which saturates | 8.5g              |
| Fibre              | 0.1g              |
| Protein            | 16.8g             |
| Salt               | 1.2g              |

### Allergy Information



## **Dietary Information**



#### Ingredients

Beef (90%) (Water, Salt), Potato Starch, Water, Wheat Flour (WHEAT Flour, Calcium Carbonate, Iron, Niacin, Thiamin), Salt, Dextrose, Seasoning (Salt, Wheat Flour (WHEAT Flour, Calcium Carbonate, Iron, Niacin, Thiamin), Maltodextrin, Yeast Extract, Onion Powder, Black Pepper, White Pepper, Pepper Extract, Flavouring).