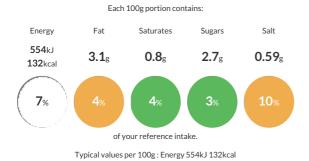

#### **Reference** Intake

Nutritional Information

| Typical Values     | Per 100g         |
|--------------------|------------------|
| Energy             | 554kJ<br>132kCal |
| Carbohydrates      | 7.4g             |
| of which sugars    | 2.7g             |
| Fat                | 3.1g             |
| of which saturates | 0.8g             |
| Fibre              | 0.5g             |
| Protein            | 19.5g            |
| Salt               | 0.59g            |