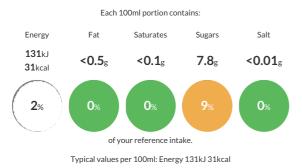

#### **Reference** Intake

## Nutritional Information

| Typical Values     | Per 100ml       |
|--------------------|-----------------|
| Energy             | 131kJ<br>31kCal |
| Carbohydrates      | 7.8g            |
| of which sugars    | 7.8g            |
| Fat                | <0.5g           |
| of which saturates | <0.1g           |
| Fibre              | -g              |
| Protein            | <0.5g           |
| Salt               | <0.01g          |