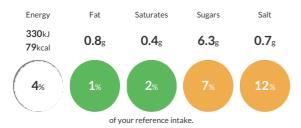

#### Reference Intake

#### Each 100g portion contains:

Typical values per 100g: Energy 330kJ 79kcal

### **Nutritional Information**

| Typical Values     | Per 100g        |
|--------------------|-----------------|
| Energy             | 330kJ<br>79kCal |
| Carbohydrates      | 16.8g           |
| of which sugars    | 6.3g            |
| Fat                | 0.8g            |
| of which saturates | 0.4g            |
| Fibre              | 3.9g            |
| Protein            | 2.6g            |
| Salt               | 0.7g            |