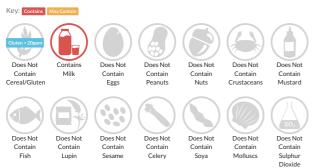

## Allergy Information

#### Ingredients

Water, Sugar, Palm Oil, Buttermilk Powder (MILK), Whey Powder (MILK), Dextrose, Skimmed Milk Powder (MILK), Emulsifiers (Mono & Di Glycerides of Fatty Acids), Stabilisers (Carboxymethyl Cellulose, Guar Gum, Locust Bean Gum), Flavourings.