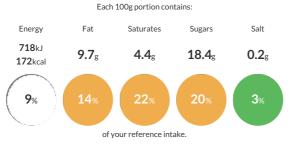

#### **Reference** Intake

Typical values per 100g : Energy 718kJ 172kcal

## Nutritional Information

| Typical Values     | Per 100g         |
|--------------------|------------------|
| Energy             | 718kJ<br>172kCal |
| Carbohydrates      | 18.5g            |
| of which sugars    | 18.4g            |
| Fat                | 9.7g             |
| of which saturates | 4.4g             |
| Fibre              | 0.2g             |
| Protein            | 2.5g             |
| Salt               | 0.2g             |