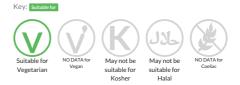

CARAMEL FLAVOURED ICE CREAM WITH CARAMEL SAUCE (9.4%), COOKIE DOUGH (3.2%) AND BROWNIE PIECES (3.2%).

Traded Unit GTIN: 05060081115661 Internal GTIN: 5060081115593 Supplier: Judes Ices Suppliers Product Code: FI0185

#### **Reference** Intake



Typical values per 100g : Energy 629kJ 150kcal

### Nutritional Information

| Typical Values     | Per 100g         |
|--------------------|------------------|
| Energy             | 629kJ<br>150kCal |
| Carbohydrates      | 19g              |
| of which sugars    | 17g              |
| Fat                | 7g               |
| of which saturates | 4.6g             |
| Fibre              | -g               |
| Protein            | 2.9g             |
| Salt               | 0.4g             |

## Allergy Information



### **Dietary Information**



#### Allergen Statement

For allergens see ingredients in bold.

#### Ingredients

fresh whole <b>milk</b>, sugar, double cream (<b>milk</b>, skimmed <b>milk</b> powder, sweetened condensed skimmed <b>milk</b>, <b>wheat</b> flour, water, butter (<b>milk</b>), glucose syrup, dextrose, coconut oil, vegetable oil (coconut, shea), emulsifier (mono- and diglycerides of fatty acids), stabilisers (locust bean gum, guar gum), colour (plain caramel), fat reduced cocoa powder, salt, fat reduced cocoa powder alkalised, whole <b>egg</b> powder, invert sugar syrup, natural flavouring, pasteurised free range <b>egg</b> yolk, humectant (glycerol), thickener (carrageenan).