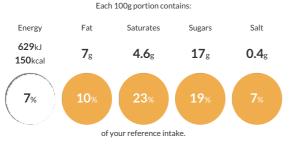

#### **Reference** Intake

Typical values per 100g : Energy 629kJ 150kcal

### Nutritional Information

| Typical Values     | Per 100g         |
|--------------------|------------------|
| Energy             | 629kJ<br>150kCal |
| Carbohydrates      | 19g              |
| of which sugars    | 17g              |
| Fat                | 7g               |
| of which saturates | 4.6g             |
| Fibre              | -g               |
| Protein            | 2.9g             |
| Salt               | 0.4g             |