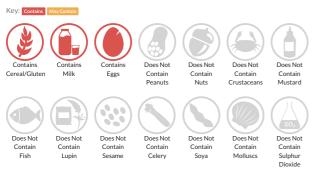

## Allergy Information

#### Allergen Statement

For allergens see ingredients in bold.

#### Ingredients

fresh whole <b>milk</b>, sugar, double cream (<b>milk</b>, skimmed <b>milk</b> powder, sweetened condensed skimmed <b>milk</b>, <b>wheat</b> flour, water, butter (<b>milk</b>), glucose syrup, dextrose, coconut oil, vegetable oil (coconut, shea), emulsifier (mono- and diglycerides of fatty acids), stabilisers (locust bean gum, guar gum), colour (plain caramel), fat reduced cocoa powder, salt, fat reduced cocoa powder alkalised, whole <b>egg</b> powder, invert sugar syrup, natural flavouring, pasteurised free range <b>egg</b> yolk, humectant (glycerol), thickener (carrageenan).