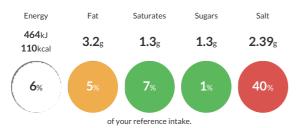

#### Reference Intake

## Each 100g portion contains:

Typical values per 100g: Energy 464kJ 110kcal

#### Nutritional Information

| Typical Values     | Per 100g         |
|--------------------|------------------|
| Energy             | 464kJ<br>110kCal |
| Carbohydrates      | 1.3g             |
| of which sugars    | 1.3g             |
| Fat                | 3.2g             |
| of which saturates | 1.3g             |
| Fibre              | 0.5g             |
| Protein            | 19g              |
| Salt               | 2.39g            |