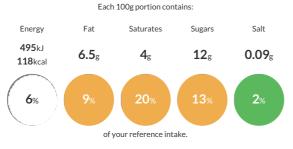

#### **Reference** Intake

Typical values per 100g : Energy 495kJ 118kcal

## Nutritional Information

| Typical Values     | Per 100g         |
|--------------------|------------------|
| Energy             | 495kJ<br>118kCal |
| Carbohydrates      | 12g              |
| of which sugars    | 12g              |
| Fat                | 6.5g             |
| of which saturates | 4g               |
| Fibre              | -g               |
| Protein            | 2.6g             |
| Salt               | 0.09g            |