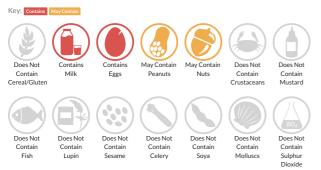

#### Allergy Information

## **Dietary Information**

#### Allergen Statement

For allergens see ingredients in BOLD. May also contain NUTS and PEANUT.

#### Ingredients

fresh whole <b>milk</b>, fresh double cream (<b>milk</b>, (16%), sugar, skimmed <b>milk </b>powder, pasteurised free range <b>egg </b>yolk, dextrose, emulsifier (mono- and diglycerides of fatty acids), stabilisers (locust bean gum, guar gum), vanilla extract, spent vanilla bean, natural flavouring, colour (natural beta carotene).