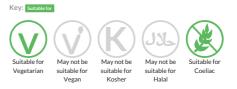

ods) Suppliers Product Code : EB107

#### **Reference** Intake



Typical values per 100g : Energy 1700kJ 410kcal

# Nutritional Information

| Typical Values     | Per 100g          |
|--------------------|-------------------|
| Energy             | 1700kJ<br>410kCal |
| Carbohydrates      | 0.1g              |
| of which sugars    | 0.1g              |
| Fat                | 35g               |
| of which saturates | 23g               |
| Fibre              | -g                |
| Protein            | 23.7g             |
| Salt               | 2g                |

## Allergy Information



Gluten Claim Gluten content is less than 20ppm.

Allergen Statement MILK

#### Ingredients

Pasteurised Cow's MILK, Salt, Microbial Rennet, Starter Culture, Mould Culture

### **Dietary Information**