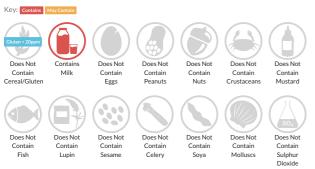

## Allergy Information

Gluten Claim Gluten content is less than 20ppm.

Allergen Statement MILK

#### Ingredients

Pasteurised Cow's MILK, Salt, Microbial Rennet, Starter Culture, Mould Culture