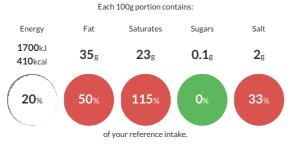

#### **Reference** Intake

Typical values per 100g : Energy 1700kJ 410kcal

# Nutritional Information

| Typical Values     | Per 100g          |
|--------------------|-------------------|
| Energy             | 1700kJ<br>410kCal |
| Carbohydrates      | 0.1g              |
| of which sugars    | 0.1g              |
| Fat                | 35g               |
| of which saturates | 23g               |
| Fibre              | -g                |
| Protein            | 23.7g             |
| Salt               | 2g                |