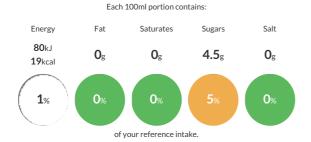

#### Reference Intake

Typical values per 100ml: Energy 80kJ 19kcal

# **Nutritional Information**

| Typical Values     | Per 100ml      |
|--------------------|----------------|
| Energy             | 80kJ<br>19kCal |
| Carbohydrates      | 4.5g           |
| of which sugars    | 4.5g           |
| Fat                | Og             |
| of which saturates | Og             |
| Fibre              | -g             |
| Protein            | Og             |
| Salt               | Og             |