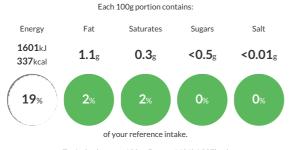

#### **Reference** Intake

Typical values per 100g : Energy 1601kJ 337kcal

## Nutritional Information

| Typical Values     | Per 100g          |
|--------------------|-------------------|
| Energy             | 1601kJ<br>337kCal |
| Carbohydrates      | 85g               |
| of which sugars    | <0.5g             |
| Fat                | 1.1g              |
| of which saturates | 0.3g              |
| Fibre              | -g                |
| Protein            | 6.4g              |
| Salt               | <0.01g            |