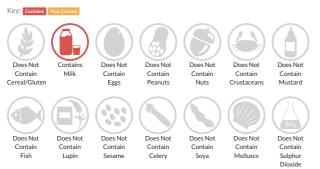

## Allergy Information

#### Ingredients

Water, single CREAM (MILK), modified maize starch, rehydrated avocado (3%), sugar, salt, jalapeño, onion, lime juice concentrate, acidity regulators (E270, E330), tomato, coriander leaf, colour (E161b, E141), garlic extract, flavouring, black pepper.