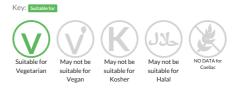

r full terms and conditions.

# Santa Maria Guacamole Style Topping 6 x 940g

Short Product Name: Santa Maria Guacamole Style Topping

Guacamole Style Topping

Traded Unit GTIN: 17311310455658 Internal GTIN: 7311310455651 Supplier: Santa Maria UK Suppliers Product Code: 45565

#### **Reference** Intake



## Nutritional Information

| Typical Values     | Per 100g        |
|--------------------|-----------------|
| Energy             | 339kJ<br>82kCal |
| Carbohydrates      | 6g              |
| of which sugars    | 3.7g            |
| Fat                | 5.6g            |
| of which saturates | 3.5g            |
| Fibre              | 1.2g            |
| Protein            | 1.2g            |
| Salt               | 1.1g            |

## Allergy Information



## **Dietary Information**



#### Ingredients

Water, single CREAM (MILK), modified maize starch, rehydrated avocado (3%), sugar, salt, jalapeño, onion, lime juice concentrate, acidity regulators (E270, E330), tomato, coriander leaf, colour (E161b, E141), garlic extract, flavouring, black pepper.