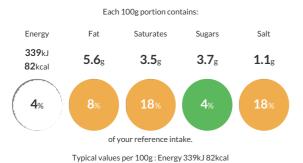

#### **Reference** Intake

## Nutritional Information

| Typical Values     | Per 100g        |
|--------------------|-----------------|
| Energy             | 339kJ<br>82kCal |
| Carbohydrates      | 6g              |
| of which sugars    | 3.7g            |
| Fat                | 5.6g            |
| of which saturates | 3.5g            |
| Fibre              | 1.2g            |
| Protein            | 1.2g            |
| Salt               | 1.1g            |