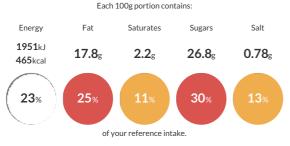

#### **Reference** Intake

Typical values per 100g : Energy 1951kJ 465kcal

## Nutritional Information

| Typical Values     | Per 100g          |
|--------------------|-------------------|
| Energy             | 1951kJ<br>465kCal |
| Carbohydrates      | 64.3g             |
| of which sugars    | 26.8g             |
| Fat                | 17.8g             |
| of which saturates | 2.2g              |
| Fibre              | 6.4g              |
| Protein            | 8.7g              |
| Salt               | 0.78g             |