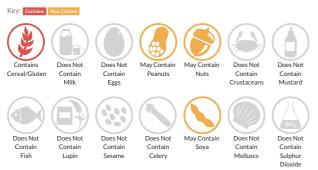

## Allergy Information

#### Allergen Statement

For allergens, see ingredients in bold. May contain soy, wheat, peanuts and tree nuts.