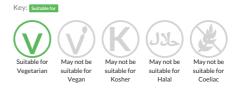

rs

Crunchy cereal bars made with whole grain rolled oats and Canadian maple syrup.

Traded Unit GTIN: 8410076700483 Internal GTIN: 0016000502642 Supplier: General Mills Suppliers Product Code: 700-6292910

#### **Reference** Intake



Typical values per 100g : Energy 1951kJ 465kcal

## Nutritional Information

| Typical Values     | Per 100g          |
|--------------------|-------------------|
| Energy             | 1951kJ<br>465kCal |
| Carbohydrates      | 64.3g             |
| of which sugars    | 26.8g             |
| Fat                | 17.8g             |
| of which saturates | 2.2g              |
| Fibre              | 6.4g              |
| Protein            | 8.7g              |
| Salt               | 0.78g             |

## Allergy Information



#### **Dietary Information**



#### Allergen Statement

For allergens, see ingredients in bold. May contain soy, wheat, peanuts and tree nuts.

## Ingredients

Whole grain rolled OATS (60%), sugar, sunflower oil, Canadian maple syrup (2%), honey, natural flavouring, salt, emulsifier (sunflower lecithin), raising agent (sodium bicarbonate), molasses.