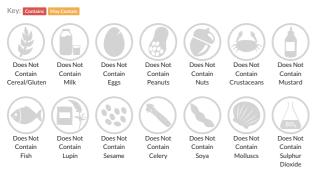

om/terms-and-conditions for full terms and conditions.

# Darta Cut Green Beans 4 x 2.5 kg

Short Product Name: Beans

Darta Cut Green Beans

 Traded Unit GTIN:
 5413408420939
 Internal GTIN:
 5413408102057
 Supplier:
 D'Arta S.A.
 Supplier:
 Product Code:
 09314299-509310420990

#### **Reference** Intake



### Nutritional Information

| Typical Values     | Per 100g        |
|--------------------|-----------------|
| Energy             | 136kJ<br>33kCal |
| Carbohydrates      | 3.7g            |
| of which sugars    | 1g              |
| Fat                | 0.1g            |
| of which saturates | 0.1g            |
| Fibre              | 4.4g            |
| Protein            | 2g              |
| Salt               | 0.03g           |

## Allergy Information

Ingredients Beans (100%)



### **Dietary Information**