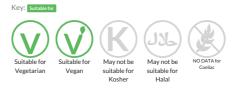

l terms and conditions.

# Darta Cut Green Beans 4 x 2.5 kg

Short Product Name: Beans

Darta Cut Green Beans

 Traded Unit GTIN:
 5413408420939
 Internal GTIN:
 5413408102057
 Supplier:
 D'Arta S.A.
 Supplier:
 Product Code:
 09314299-509310420990

#### **Reference** Intake



### Nutritional Information

| Typical Values     | Per 100g        |
|--------------------|-----------------|
| Energy             | 136kJ<br>33kCal |
| Carbohydrates      | 3.7g            |
| of which sugars    | 1g              |
| Fat                | 0.1g            |
| of which saturates | 0.1g            |
| Fibre              | 4.4g            |
| Protein            | 2g              |
| Salt               | 0.03g           |

## Allergy Information

Ingredients Beans (100%)



### **Dietary Information**