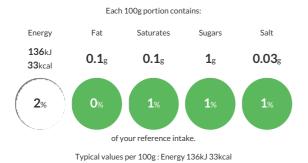

#### **Reference** Intake

### Nutritional Information

| Typical Values     | Per 100g        |
|--------------------|-----------------|
| Energy             | 136kJ<br>33kCal |
| Carbohydrates      | 3.7g            |
| of which sugars    | 1g              |
| Fat                | 0.1g            |
| of which saturates | 0.1g            |
| Fibre              | 4.4g            |
| Protein            | 2g              |
| Salt               | 0.03g           |