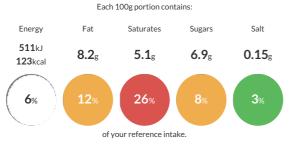

#### **Reference** Intake

Typical values per 100g : Energy 511kJ 123kcal

## Nutritional Information

| Typical Values     | Per 100g         |
|--------------------|------------------|
| Energy             | 511kJ<br>123kCal |
| Carbohydrates      | 6.9g             |
| of which sugars    | 6.9g             |
| Fat                | 8.2g             |
| of which saturates | 5.1g             |
| Fibre              | Og               |
| Protein            | 5.3g             |
| Salt               | 0.15g            |