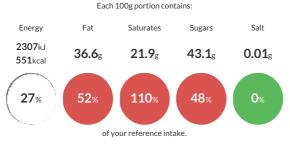

#### **Reference** Intake

Typical values per 100g : Energy 2307kJ 551kcal

#### Nutritional Information

| Typical Values     | Per 100g          |
|--------------------|-------------------|
| Energy             | 2307kJ<br>551kCal |
| Carbohydrates      | 45.8g             |
| of which sugars    | 43.1g             |
| Fat                | 36.6g             |
| of which saturates | 21.9g             |
| Fibre              | 8.1g              |
| Protein            | 5.1g              |
| Salt               | 0.01g             |