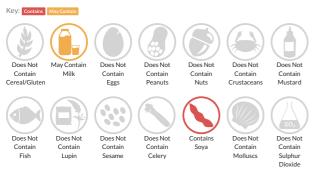

Name: Dark 54.5% couverture chocolate callets

FINEST BELGIAN DARK COUVERTURE CHOCOLATE

Traded Unit GTIN: 5410522513240 Internal GTIN: 5410522513257 Supplier: Barry Callebaut Belgium NV & IBC Belgium Suppliers Product Code: 811-E4-U71

#### **Reference** Intake



Typical values per 100g : Energy 2307kJ 551kcal

#### Nutritional Information

| Typical Values     | Per 100g          |
|--------------------|-------------------|
| Energy             | 2307kJ<br>551kCal |
| Carbohydrates      | 45.8g             |
| of which sugars    | 43.1g             |
| Fat                | 36.6g             |
| of which saturates | 21.9g             |
| Fibre              | 8.1g              |
| Protein            | 5.1g              |
| Salt               | 0.01g             |

## Allergy Information



### **Dietary Information**



#### Allergen Statement MAY CONTAIN MILK

# Ingredients

Cocoa Mass 43.0%; Sugar 43.0%; Cocoa butter 13.0%; Emulsifier SOYA lecithin <1%; Natural vanilla Flavouring <1%;