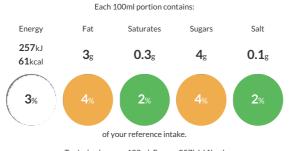

#### **Reference** Intake

Typical values per 100ml: Energy 257kJ 61kcal

## Nutritional Information

| Typical Values     | Per 100ml       |
|--------------------|-----------------|
| Energy             | 257kJ<br>61kCal |
| Carbohydrates      | 6.6g            |
| of which sugars    | 4g              |
| Fat                | Зg              |
| of which saturates | 0.3g            |
| Fibre              | -g              |
| Protein            | 1g              |
| Salt               | 0.1g            |