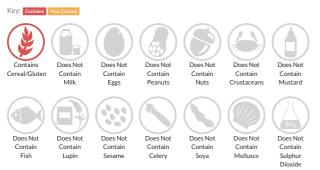

Barista Edition 6x1L Tetrapack

Short Product Name: Oatly Oat Drink Barista Edition

Foamable oat drink with added vitamins and minerals. UHT

 Traded Unit GTIN:
 27394376616222
 Internal GTIN:
 7394376616228
 Supplier:
 Oatly
 Suppliers Product Code:
 61622

#### **Reference** Intake



Typical values per 100ml: Energy 257kJ 61kcal

## Nutritional Information

| Typical Values     | Per 100ml       |
|--------------------|-----------------|
| Energy             | 257kJ<br>61kCal |
| Carbohydrates      | 6.6g            |
| of which sugars    | 4g              |
| Fat                | Зg              |
| of which saturates | 0.3g            |
| Fibre              | -g              |
| Protein            | 1g              |
| Salt               | 0.1g            |

## Allergy Information



## **Dietary Information**



#### Ingredients

Water, **OATS** 10%, rapeseed oil, acidity regulator (dipotassium phosphate), minerals (calcium carbonate, potassium iodide), salt, vitamins (D2, riboflavin, B12).