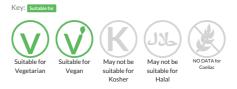

k

Short Product Name: Oatly Oat Drink Barista Edition

Foamable oat drink with added vitamins and minerals. UHT

 Traded Unit GTIN:
 27394376616222
 Internal GTIN:
 7394376616228
 Supplier:
 Oatly
 Suppliers Product Code:
 61622

#### **Reference** Intake



Typical values per 100ml: Energy 257kJ 61kcal

## Nutritional Information

| Typical Values     | Per 100ml       |
|--------------------|-----------------|
| Energy             | 257kJ<br>61kCal |
| Carbohydrates      | 6.6g            |
| of which sugars    | 4g              |
| Fat                | Зg              |
| of which saturates | 0.3g            |
| Fibre              | -g              |
| Protein            | 1g              |
| Salt               | 0.1g            |

## Allergy Information



## **Dietary Information**



#### Ingredients

Water, **OATS** 10%, rapeseed oil, acidity regulator (dipotassium phosphate), minerals (calcium carbonate, potassium iodide), salt, vitamins (D2, riboflavin, B12).