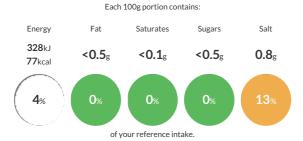

#### Reference Intake

Typical values per 100g: Energy 328kJ 77kcal

#### **Nutritional Information**

| Typical Values     | Per 100g        |
|--------------------|-----------------|
| Energy             | 328kJ<br>77kCal |
| Carbohydrates      | <0.5g           |
| of which sugars    | <0.5g           |
| Fat                | <0.5g           |
| of which saturates | <0.1g           |
| Fibre              | <0.5g           |
| Protein            | 19g             |
| Salt               | 0.8g            |