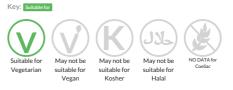

Internal GTIN: 07622300743536 Supplier: Mondelez UK Ltd Suppliers Product Code: 968169

## **Reference** Intake



Nutritional Information

| Typical Values     | Per 100g          |
|--------------------|-------------------|
| Energy             | 2232kJ<br>534kCal |
| Carbohydrates      | 57g               |
| of which sugars    | 56g               |
| Fat                | 30g               |
| of which saturates | 18g               |
| Fibre              | 2.1g              |
| Protein            | 7.3g              |
| Salt               | 0.24g             |

## Allergy Information



Allergen Statement MAY CONTAIN NUTS, WHEAT.

#### Ingredients

MILK\*\*, Sugar, Cocoa butter, Cocoa mass, Vegetable fat (palm, shea), Emulsifiers (E442, E476), Flavourings.

## **Dietary Information**