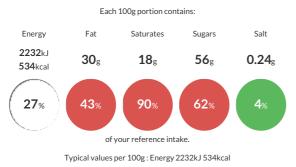

## **Reference** Intake

Nutritional Information

| Typical Values     | Per 100g          |
|--------------------|-------------------|
| Energy             | 2232kJ<br>534kCal |
| Carbohydrates      | 57g               |
| of which sugars    | 56g               |
| Fat                | 30g               |
| of which saturates | 18g               |
| Fibre              | 2.1g              |
| Protein            | 7.3g              |
| Salt               | 0.24g             |