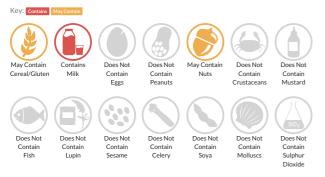

awaiting further product attributes to complete the full Erudus specification.

Short Product Name:

CADBURY DAIRY MILK CHOCOLATE BAR

## CADBURY DAIRY MILK CHOCOLATE BAR

Traded Unit GTIN: 07622300743529 Internal GTIN: 07622300743536 Supplier: Mondelez UK Ltd Suppliers Product Code: 968169

## **Reference** Intake



Nutritional Information

| Typical Values     | Per 100g          |
|--------------------|-------------------|
| Energy             | 2232kJ<br>534kCal |
| Carbohydrates      | 57g               |
| of which sugars    | 56g               |
| Fat                | 30g               |
| of which saturates | 18g               |
| Fibre              | 2.1g              |
| Protein            | 7.3g              |
| Salt               | 0.24g             |

## Allergy Information



Allergen Statement MAY CONTAIN NUTS, WHEAT.

#### Ingredients

MILK\*\*, Sugar, Cocoa butter, Cocoa mass, Vegetable fat (palm, shea), Emulsifiers (E442, E476), Flavourings.

## **Dietary Information**