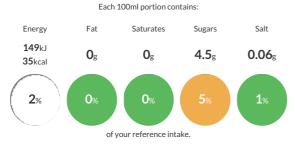

#### Reference Intake

Typical values per 100ml: Energy 149kJ 35kcal

#### **Nutritional Information**

| Typical Values     | Per 100ml       |
|--------------------|-----------------|
| Energy             | 149kJ<br>35kCal |
| Carbohydrates      | 8.9g            |
| of which sugars    | 4.5g            |
| Fat                | Og              |
| of which saturates | Og              |
| Fibre              | <0.5g           |
| Protein            | <0.5g           |
| Salt               | 0.06g           |