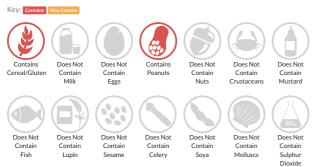

## Allergy Information

#### Ingredients

Maize, sugar, PEANUTS (6%), BARLEY malt extract, molasses, honey (1%), salt, niacin, iron, vitamin B6, riboflavin, thiamin, folic acid, vitamin D, vitamin B12.