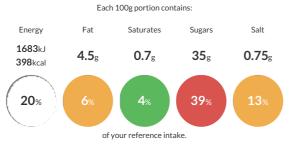

#### **Reference** Intake

Typical values per 100g : Energy 1683kJ 398kcal

## Nutritional Information

| Typical Values     | Per 100g          |
|--------------------|-------------------|
| Energy             | 1683kJ<br>398kCal |
| Carbohydrates      | 82g               |
| of which sugars    | 35g               |
| Fat                | 4.5g              |
| of which saturates | 0.7g              |
| Fibre              | 2.5g              |
| Protein            | 6g                |
| Salt               | 0.75g             |