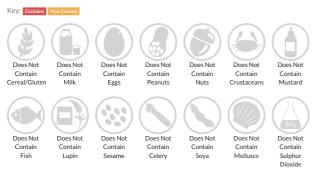

rms-and-conditions for full terms and conditions.

# Sysco Classic Rosemary

Short Product Name: Rosemary

Rosemary

Traded Unit GTIN: 05024333253341 Internal GTIN: 5024333253334 Supplier: Sysco GB Limited Suppliers Product Code: 134288

#### **Reference** Intake



Typical values per 100g : Energy 1352kJ 328kcal

### Nutritional Information

| Typical Values     | Per 100g          |
|--------------------|-------------------|
| Energy             | 1352kJ<br>328kCal |
| Carbohydrates      | 21g               |
| of which sugars    | Og                |
| Fat                | 15g               |
| of which saturates | 7g                |
| Fibre              | 43g               |
| Protein            | 4.9g              |
| Salt               | 0.13g             |

## Allergy Information



#### **Dietary Information**



#### Ingredients

Rosemary