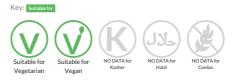

s and conditions.

# Sysco Classic Rosemary

Short Product Name: Rosemary

Rosemary

Traded Unit GTIN: 05024333253341 Internal GTIN: 5024333253334 Supplier: Sysco GB Limited Suppliers Product Code: 134288

#### **Reference** Intake



Typical values per 100g : Energy 1352kJ 328kcal

### Nutritional Information

| Typical Values     | Per 100g          |
|--------------------|-------------------|
| Energy             | 1352kJ<br>328kCal |
| Carbohydrates      | 21g               |
| of which sugars    | Og                |
| Fat                | 15g               |
| of which saturates | 7g                |
| Fibre              | 43g               |
| Protein            | 4.9g              |
| Salt               | 0.13g             |

## Allergy Information



#### **Dietary Information**



#### Ingredients

Rosemary