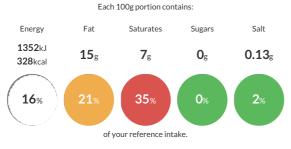

#### **Reference** Intake

Typical values per 100g : Energy 1352kJ 328kcal

### Nutritional Information

| Typical Values     | Per 100g          |
|--------------------|-------------------|
| Energy             | 1352kJ<br>328kCal |
| Carbohydrates      | 21g               |
| of which sugars    | Og                |
| Fat                | 15g               |
| of which saturates | 7g                |
| Fibre              | 43g               |
| Protein            | 4.9g              |
| Salt               | 0.13g             |