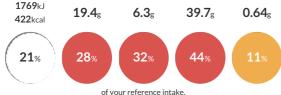

### Reference Intake

Energy

#### Each 100g portion contains: Fat Saturates Sugars

Typical values per 100g: Energy 1769kJ 422kcal

#### Nutritional Information

| Typical Values     | Per 100g          |
|--------------------|-------------------|
| Energy             | 1769kJ<br>422kCal |
| Carbohydrates      | 56.9g             |
| of which sugars    | 39.7g             |
| Fat                | 19.4g             |
| of which saturates | 6.3g              |
| Fibre              | 1.2g              |
| Protein            | 4.7g              |
| Salt               | 0.64g             |