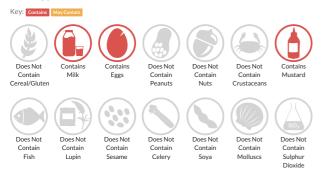

## Allergy Information

## Ingredients

Rapeseed Oil, Glucose-Fructose Syrup, Water, Blue Cheese Premix (Danish Blue Cheese (MILK) (2%), Spirit Vinegar, Water, Rapeseed Oil, Stabiliser (Xanthan Gum), Dried Garlic, Dried Onion), Spirit Vinegar, Pasteurised EGG Yolk, Salt, Modified Maize Starch, Skimmed MILK Powder, Flavouring, Stabiliser (Xanthan Gum), Preservative (Potassium Sorbate), MUSTARD Flour, Dried Parsley.