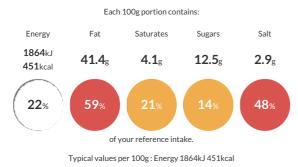

#### **Reference** Intake

## Nutritional Information

| Typical Values     | Per 100g          |
|--------------------|-------------------|
| Energy             | 1864kJ<br>451kCal |
| Carbohydrates      | 16.8g             |
| of which sugars    | 12.5g             |
| Fat                | 41.4g             |
| of which saturates | 4.1g              |
| Fibre              | 0.2g              |
| Protein            | 1.6g              |
| Salt               | 2.9g              |