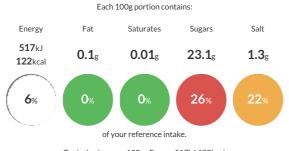

#### **Reference** Intake

Typical values per 100g : Energy 517kJ 122kcal

## Nutritional Information

| Typical Values     | Per 100g         |
|--------------------|------------------|
| Energy             | 517kJ<br>122kCal |
| Carbohydrates      | 28.3g            |
| of which sugars    | 23.1g            |
| Fat                | 0.1g             |
| of which saturates | 0.01g            |
| Fibre              | -g               |
| Protein            | Og               |
| Salt               | 1.3g             |