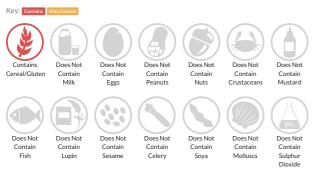

## Allergy Information

## **Dietary Information**

#### Ingredients

Tomatoes, malt vinegar (from BARLEY), molasses, glucose-fructose syrup, spirit vinegar, sugar, dates, modified cornflour, (RYE) flour, salt, spices, flavourings, tamarind.