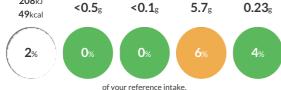

#### Each 100g portion contains:

| Energy                          | Fat   | Saturates         | Sugars       | Salt          |  |
|---------------------------------|-------|-------------------|--------------|---------------|--|
| <b>208</b> kJ<br><b>49</b> kcal | <0.5g | <0.1 <sub>g</sub> | <b>5.7</b> g | <b>0.27</b> g |  |
| 2%                              | 0%    | 0%                | 6%           | 5%            |  |
|                                 |       |                   |              |               |  |
| of your reference intake.       |       |                   |              |               |  |