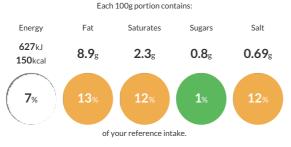

#### **Reference** Intake

Typical values per 100g : Energy 627kJ 150kcal

## Nutritional Information

| Typical Values     | Per 100g         |
|--------------------|------------------|
| Energy             | 627kJ<br>150kCal |
| Carbohydrates      | 13g              |
| of which sugars    | 0.8g             |
| Fat                | 8.9g             |
| of which saturates | 2.3g             |
| Fibre              | 1.9g             |
| Protein            | 3.9g             |
| Salt               | 0.69g            |