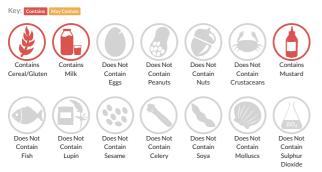

# Allergy Information

## Ingredients

vegetables 39% (cherry tomatoes, cucumber, black olives, (black olives, salt), onion), black rice (water, black rice), risoni (water, durum <b>WHEAT </b>semolina), sauce 11% (sunflower oil, vinegar, mint, <i>MUSTARD </i>(water, <b>MUSTARD </i>(b>seeds, turmeric, vinegar, salt), lemon juice 0,6%, oregano, garlic puree (garlic, water, vinegar, salt), salt, natural basil flavour, rosemary extract), feta (PDO) 10% (fresh pasteurized <b>MILK </b>from sheep and goats, salt, <b>milk</b>-clotting enzyme, lactic starters)