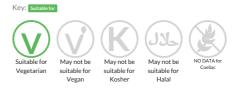

h feta and lemon dressing, packed in label Darta Cuisin' Easy Premium  $4 \times 1.25$  kg

Traded Unit GTIN: 5413408981034 Internal GTIN: 5413408991033 Supplier: D'Arta S.A. Suppliers Product Code: P15002F5-PN0150F50P91

#### **Reference** Intake



Typical values per 100g : Energy 627kJ 150kcal

## Nutritional Information

| Typical Values     | Per 100g         |
|--------------------|------------------|
| Energy             | 627kJ<br>150kCal |
| Carbohydrates      | 13g              |
| of which sugars    | 0.8g             |
| Fat                | 8.9g             |
| of which saturates | 2.3g             |
| Fibre              | 1.9g             |
| Protein            | 3.9g             |
| Salt               | 0.69g            |

# Allergy Information



# **Dietary Information**



## Ingredients

vegetables 39% (cherry tomatoes, cucumber, black olives, (black olives, salt), onion), black rice (water, black rice), risoni (water, durum <b>WHEAT </b>semolina), sauce 11% (sunflower oil, vinegar, mint, <i>MUSTARD </i>(water, <b>MUSTARD </i>(b>seeds, turmeric, vinegar, salt), lemon juice 0,6%, oregano, garlic puree (garlic, water, vinegar, salt), salt, natural basil flavour, rosemary extract), feta (PDO) 10% (fresh pasteurized <b>MILK </b>from sheep and goats, salt, <b>milk</b>-clotting enzyme, lactic starters)