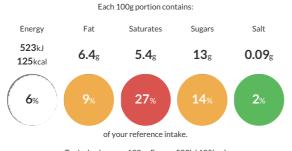

#### **Reference** Intake

Typical values per 100g : Energy 523kJ 125kcal

# Nutritional Information

| Typical Values     | Per 100g         |
|--------------------|------------------|
| Energy             | 523kJ<br>125kCal |
| Carbohydrates      | 14g              |
| of which sugars    | 13g              |
| Fat                | 6.4g             |
| of which saturates | 5.4g             |
| Fibre              | -g               |
| Protein            | 2.7g             |
| Salt               | 0.09g            |