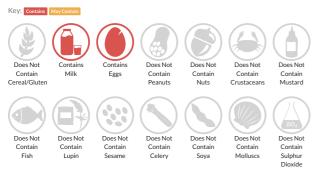

## Allergy Information

#### Allergen Statement

For allergens see ingredients in bold.

#### Ingredients

fresh whole <b>milk</b>, coconut milk (29%) [coconut (55.4%), water], sugar, skimmed <b>milk</b> powder, colour (vegetable carbon), coconut oil, dextrose, emulsifier (mono- and diglycerides of fatty acids), stabilisers (locust bean gum, guar gum), natural coconut flavouring, pasteurised free range <b>egg</b> yolk.