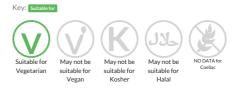

f shredded mozzarella and cheddar cheeses. Individually flow-wrapped in clear polypropylene.

Traded Unit GTIN: 05060286060131 Internal GTIN: Supplier: Capri Foods Ltd Suppliers Product Code: HC5005/CFHC5005

#### **Reference** Intake



Typical values per 100g : Energy 1149kJ 273kcal

# Nutritional Information

| Typical Values     | Per 100g          |
|--------------------|-------------------|
| Energy             | 1149kJ<br>273kCal |
| Carbohydrates      | 38.4g             |
| of which sugars    | 3.8g              |
| Fat                | 7.8g              |
| of which saturates | 3.3g              |
| Fibre              | 3g                |
| Protein            | 10.7g             |
| Salt               | 0.88g             |

### Allergy Information



## **Dietary Information**



#### Ingredients

WHEAT Flour (29%) (Wheat Flour, Calcium Carbonate, Iron, Niacin, Thiamine), Cheese (21%) (MILK) [Mozzarella, Cheddar], Water, Tomato Sauce (16%) [Water, Tomato Powder, Stabilizer: Modified Potato Starch. Sugar, Salt, Dried Oregano, Garlic Powder, Onion Powder, Colour: Paprika Extract. Rapeseed Oil], Wholemeal Flour (9%) (WHEAT), Pre-mix [WHEAT Flour (WHEAT Flour, Calcium Carbonate, Niacin, Iron, Thiamine), Sugar, Potassium Chloride, Salt, Emulsifier: Mono- and Diacetyltartaric Acid Esters of Mono- and Diglycerides of Fatty Acids. Flour Treatment Agent: Ascorbic Acid], Rapeseed Oil, Yeast.