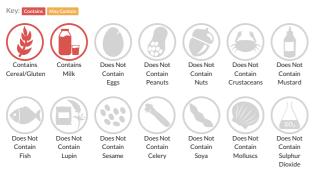

### Allergy Information

#### Ingredients

WHEAT Flour (29%) (Wheat Flour, Calcium Carbonate, Iron, Niacin, Thiamine), Cheese (21%) (MILK) [Mozzarella, Cheddar], Water, Tomato Sauce (16%) [Water, Tomato Powder, Stabilizer: Modified Potato Starch. Sugar, Salt, Dried Oregano, Garlic Powder, Onion Powder, Colour: Paprika Extract. Rapeseed Oil], Wholemeal Flour (9%) (WHEAT), Pre-mix [WHEAT Flour (WHEAT Flour, Calcium Carbonate, Niacin, Iron, Thiamine), Sugar, Potassium Chloride, Salt, Emulsifier: Mono- and Diacetyltartaric Acid Esters of Mono- and Diglycerides of Fatty Acids. Flour Treatment Agent: Ascorbic Acid], Rapeseed Oil, Yeast.