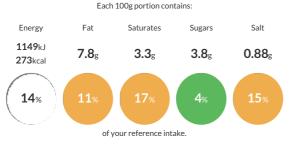

#### **Reference** Intake

Typical values per 100g : Energy 1149kJ 273kcal

# Nutritional Information

| Typical Values     | Per 100g          |
|--------------------|-------------------|
| Energy             | 1149kJ<br>273kCal |
| Carbohydrates      | 38.4g             |
| of which sugars    | 3.8g              |
| Fat                | 7.8g              |
| of which saturates | 3.3g              |
| Fibre              | 3g                |
| Protein            | 10.7g             |
| Salt               | 0.88g             |