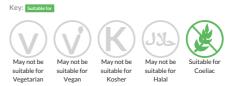

ort Product Name: 100% Beef Burger

Frozen 100% Beef Burger Suitable to cook from frozen

Traded Unit GTIN: 5060385710357 Internal GTIN: Supplier: Gourmet Island Suppliers Product Code: 3911 (GIB100482R1D)

#### **Reference** Intake



Typical values per 100g : Energy 1165kJ 281kcal

## Nutritional Information

| Typical Values     | Per 100g          |
|--------------------|-------------------|
| Energy             | 1165kJ<br>281kCal |
| Carbohydrates      | Og                |
| of which sugars    | Og                |
| Fat                | 23.7g             |
| of which saturates | 9.5g              |
| Fibre              | Og                |
| Protein            | 17.1g             |
| Salt               | 0.7g              |

### Allergy Information



### **Dietary Information**



# Ingredients

Beef (99%), Water, Salt