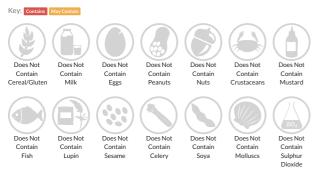

# 48 x 57g 100% Beef Burger

Short Product Name: 100% Beef Burger

Frozen 100% Beef Burger Suitable to cook from frozen

Traded Unit GTIN: 5060385710357 Internal GTIN: Supplier: Gourmet Island Suppliers Product Code: 3911 (GIB100482R1D)

#### **Reference** Intake



Typical values per 100g : Energy 1165kJ 281kcal

## Nutritional Information

| Typical Values     | Per 100g          |
|--------------------|-------------------|
| Energy             | 1165kJ<br>281kCal |
| Carbohydrates      | Og                |
| of which sugars    | Og                |
| Fat                | 23.7g             |
| of which saturates | 9.5g              |
| Fibre              | Og                |
| Protein            | 17.1g             |
| Salt               | 0.7g              |

### Allergy Information



### **Dietary Information**



# Ingredients

Beef (99%), Water, Salt