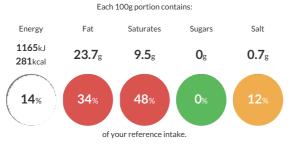

#### **Reference** Intake

Typical values per 100g : Energy 1165kJ 281kcal

## Nutritional Information

| Typical Values     | Per 100g          |
|--------------------|-------------------|
| Energy             | 1165kJ<br>281kCal |
| Carbohydrates      | Og                |
| of which sugars    | Og                |
| Fat                | 23.7g             |
| of which saturates | 9.5g              |
| Fibre              | Og                |
| Protein            | 17.1g             |
| Salt               | 0.7g              |