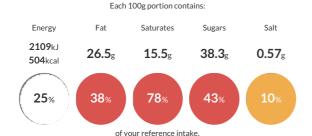

#### Reference Intake

Typical values per 100g: Energy 2109kJ 504kcal

#### **Nutritional Information**

| Typical Values     | Per 100g          |
|--------------------|-------------------|
| Energy             | 2109kJ<br>504kCal |
| Carbohydrates      | 61.6g             |
| of which sugars    | 38.3g             |
| Fat                | 26.5g             |
| of which saturates | 15.5g             |
| Fibre              | -g                |
| Protein            | 4.1g              |
| Salt               | 0.57g             |