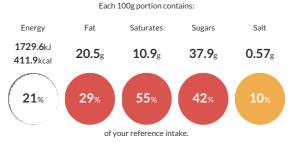

#### **Reference** Intake

Typical values per 100g : Energy 1729.6kJ 411.9kcal

May not be

suitable for Halal May not be

, suitable fo

Coeliad

Key: Suitable for

Suitable for

Vegetariar

| Typical Values     | Per 100g              |
|--------------------|-----------------------|
| Energy             | 1729.6kJ<br>411.9kCal |
| Carbohydrates      | 53.5g                 |
| of which sugars    | 37.9g                 |
| Fat                | 20.5g                 |
| of which saturates | 10.9g                 |
| Fibre              | 1.2g                  |
| Protein            | 3.9g                  |
| Salt               | 0.57g                 |