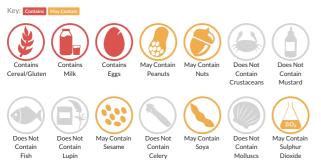

## Allergy Information

Allergen Statement Made in our bakery that handles cereals containing gluten, milk, egg, soya, sulphites, and tree nuts (source manufacturer may handle peanuts and sesame).

## Ingredients

Sugar, WHEAT flour (WHEAT flour, calcium carbonate, iron, niacin, thiamin), salted butter (butter (MILK), salt), icing sugar, EGG, raspberries 6%, double cream (MILK), whole MILK, rapeseed oil, raising agents (diphosphates, sodium bicarbonate), snow dusting (dextrose, WHEAT starch, vegetable oils (sustainable palm, rapeseed), salt, natural flavouring), vanilla extract, vanilla paste.