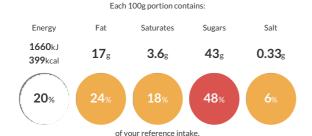

## Reference Intake

Typical values per 100g: Energy 1660kJ 399kcal

## **Nutritional Information**

| Typical Values     | Per 100g          |
|--------------------|-------------------|
| Energy             | 1660kJ<br>399kCal |
| Carbohydrates      | 56g               |
| of which sugars    | 43g               |
| Fat                | 17g               |
| of which saturates | 3.6g              |
| Fibre              | -g                |
| Protein            | 4.3g              |
| Salt               | 0.33g             |