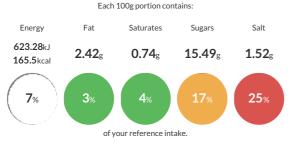

#### **Reference** Intake

Typical values per 100g : Energy 623.28kJ 165.5kcal

# Nutritional Information

| Typical Values     | Per 100g              |
|--------------------|-----------------------|
| Energy             | 623.28kJ<br>165.5kCal |
| Carbohydrates      | 17.38g                |
| of which sugars    | 15.49g                |
| Fat                | 2.42g                 |
| of which saturates | 0.74g                 |
| Fibre              | 1.27g                 |
| Protein            | 13.85g                |
| Salt               | 1.52g                 |