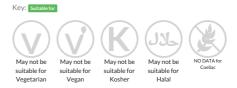

ean Beef

Shredded beef brisket and sliced pepper with a Caribbean style sauce

Traded Unit GTIN: - Internal GTIN: Supplier: KffLtd Suppliers Product Code: 012248P

#### **Reference** Intake



Typical values per 100g : Energy 623.28kJ 165.5kcal

# Nutritional Information

| Typical Values     | Per 100g              |
|--------------------|-----------------------|
| Energy             | 623.28kJ<br>165.5kCal |
| Carbohydrates      | 17.38g                |
| of which sugars    | 15.49g                |
| Fat                | 2.42g                 |
| of which saturates | 0.74g                 |
| Fibre              | 1.27g                 |
| Protein            | 13.85g                |
| Salt               | 1.52g                 |

### Allergy Information



## **Dietary Information**



#### Ingredients

Beef Brisket 40% (Beef, Salt) Jamaican Jerk 20% (Water, glucose syrup solids, whey powder, spirit vinegar, tomato paste, thickener [E1422 modified starch], rapeseed oil, spices [allspice, cayenne, coriander, cumin, pepper], salt, garlic powder, herbs [coriander, mint, oregano], paprika [E160c], onion, red pepper) (MILK) BBQ Sauce American 20% (Sugar, tomato paste, water, spirit vinegar, molasses, salt, modified maize starch, smoke flavouring, onion, garlic, paprika, coriander, black pepper, flavourings, nutmeg, natural flavouring) Sliced Mixed Peppers 18% (Green peppers, red peppers, yellow peppers) Chilli (crushed) 2% (Crushed chillies).