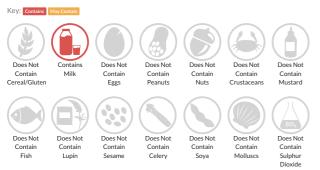

### Allergy Information

#### Ingredients

Beef Brisket 40% (Beef, Salt) Jamaican Jerk 20% (Water, glucose syrup solids, whey powder, spirit vinegar, tomato paste, thickener [E1422 modified starch], rapeseed oil, spices [allspice, cayenne, coriander, cumin, pepper], salt, garlic powder, herbs [coriander, mint, oregano], paprika [E160c], onion, red pepper) (MILK) BBQ Sauce American 20% (Sugar, tomato paste, water, spirit vinegar, molasses, salt, modified maize starch, smoke flavouring, onion, garlic, paprika, coriander, black pepper, flavourings, nutmeg, natural flavouring) Sliced Mixed Peppers 18% (Green peppers, red peppers, yellow peppers) Chilli (crushed) 2% (Crushed chillies).