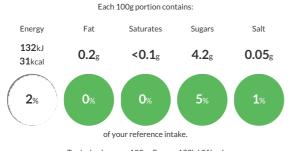

#### **Reference** Intake

Typical values per 100g : Energy 132kJ 31kcal

## Nutritional Information

| Typical Values     | Per 100g        |
|--------------------|-----------------|
| Energy             | 132kJ<br>31kCal |
| Carbohydrates      | 6.6g            |
| of which sugars    | 4.2g            |
| Fat                | 0.2g            |
| of which saturates | <0.1g           |
| Fibre              | 0.9g            |
| Protein            | 0.7g            |
| Salt               | 0.05g           |