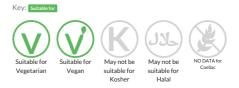

# Riverdene Diced Beetroot 6 x 2.9kg

Short Product Name: Diced Beetroot in Water

Diced Beetroot.

Traded Unit GTIN: 15017482002905 Internal GTIN: 5017482002908 Supplier: Martin Mathew & Co Ltd Suppliers Product Code : A49607

#### **Reference** Intake



Typical values per 100g : Energy 132kJ 31kcal

## Nutritional Information

| Typical Values     | Per 100g        |
|--------------------|-----------------|
| Energy             | 132kJ<br>31kCal |
| Carbohydrates      | 6.6g            |
| of which sugars    | 4.2g            |
| Fat                | 0.2g            |
| of which saturates | <0.1g           |
| Fibre              | 0.9g            |
| Protein            | 0.7g            |
| Salt               | 0.05g           |

## Allergy Information



#### **Dietary Information**



#### Ingredients

Beetroot, Water, Citric Acid