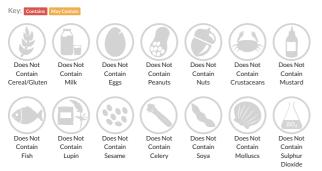

for full terms and conditions.

# Riverdene Diced Beetroot 6 x 2.9kg

Short Product Name: Diced Beetroot in Water

Diced Beetroot.

Traded Unit GTIN: 15017482002905 Internal GTIN: 5017482002908 Supplier: Martin Mathew & Co Ltd Suppliers Product Code : A49607

#### **Reference** Intake



Typical values per 100g : Energy 132kJ 31kcal

## Nutritional Information

| Typical Values     | Per 100g        |
|--------------------|-----------------|
| Energy             | 132kJ<br>31kCal |
| Carbohydrates      | 6.6g            |
| of which sugars    | 4.2g            |
| Fat                | 0.2g            |
| of which saturates | <0.1g           |
| Fibre              | 0.9g            |
| Protein            | 0.7g            |
| Salt               | 0.05g           |

## Allergy Information



#### **Dietary Information**



#### Ingredients

Beetroot, Water, Citric Acid