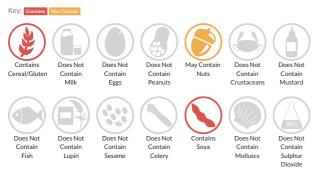

## Allergy Information

#### Ingredients

Puff Pastry (Contains: Fortified WHEAT Flour (Calcium Carbonate, Iron, Niacin, Thiamin), Margarine (Palm Oil, Water, Rapeseed Oil, Salt), Water) (52%), Beetroot (23%), Onion, SOYA Mince, Rapeseed Oil, Tomato Puree, Red Wine Vinegar, Cornflour, Sugar, Garlic Puree, Vital WHEAT Gluten, Herbs and Spices, Lemon Juice, Salt, Vegetable Gravy Mix (Contains: Modified Maize Starch, Cornflour, Salt, Hydrolysed SOYA & Maize Protein, Flavouring, Yeast Extract, Dried Glucose Syrup, Colour E150c, Sugar, Palm Fat Powder), Fortified WHEAT Flour (Contains: Calcium Carbonate, Niacin, Iron, Thiamin), Acid E330, Gravy Browning (Contains: Water, Colour E150c, Salt) and Natural Smoke Flavouring.