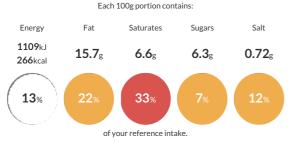

#### **Reference** Intake

Typical values per 100g : Energy 1109kJ 266kcal

## Nutritional Information

| Typical Values     | Per 100g          |
|--------------------|-------------------|
| Energy             | 1109kJ<br>266kCal |
| Carbohydrates      | 23.9g             |
| of which sugars    | 6.3g              |
| Fat                | 15.7g             |
| of which saturates | 6.6g              |
| Fibre              | 2.5g              |
| Protein            | 5.9g              |
| Salt               | 0.72g             |